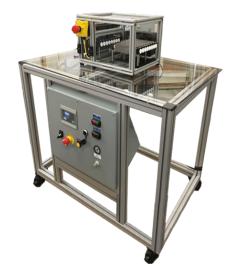

## **CT-Reflow Roller**

## CATHETER REFLOW MACHINE

The CATH-TECH reflow roller boasts eight (8) chambers that continuously feed the product, and enable a quick transition between loads by the operator. This easy to control, compact machine is not suitable for micro wall systems less than .200 of an inch.