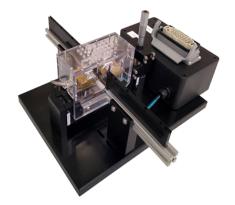

## **CT Split Die Bonder**

## CATHETER BONDING MACHINE

CT Spilt Die Bonder enables two catheter ends (made with similar materials) to be sealed together and encased in heat-shrink material. This helps provide consistency to the seal.

## SPECIFICATIONS

- Hot jaw heater available
- Different die configurations
- Tool can be customized to customer sizing dimensions

R&D Engineering is proud to be an MMT company – the sole source for automated, process-driven medical manufacturing.