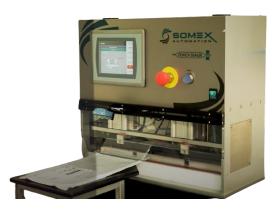

## New Generation Bar Pouch Sealer (Model BPS-010)

The Somex Automation New Generation Bar Pouch Sealer (Model#: BPS-010) is a compact tabletop bar sealer. PLC controlled and interfaced with a label printer to control (poka-yoke) your pouch labeling and sealing process. It incorporates the new upgraded control system. The upgraded design of the Bar Pouch Sealer Machine features state of the art technology.

## **KEY FEATURES**

- Accurate digital control of temperature, pressure, and time.
- Includes an Allen Bradley PLC programmed with standard functions for barcode & printer integration functionality
- Interfaces with a label printer to poka-yoke the sequence of the sealing and printing process to mitigate against the occurrence of un-labeled and un-sealed pouches leaving the sealing station.
- CE Compliant.

- Touch screen Allen Bradley 7" HMI key features include:
  - » Recipe-based product/parameter selection through barcode scanner or from HMI.
  - » Display/monitoring of the process parameters, (temperature, pressure & time) and process alarm messages.
  - » Calibration screen to simplify the calibration process.
  - » 450mm sealer bar with 10mm seal width. Other widths are available upon request.
  - » Sealer tooling defines the sealing position of the pouch and verifies the correct pouch size for the UPN.
  - »Ethernet sensors for pouch size detection/ confirmation - additional pouch sensors can be fitted without wiring and configured from the HMI.
  - »The number of pouch sensors is dependent on the number of pouches to be sealed and the pouch sizes.
  - »Proportional electronic pressure regulator. The sealing pressure is a parameter in the recipe and will be selected automatically when the recipe is selected.
  - »Ethernet Barcode scanner which is 2D barcode compatible.