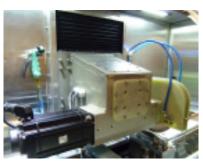

### TRIDEX PRECISION ABRASIVE CUTOFF MACHINE

The Tridex CS1-A Precision Abrasive Cutoff Machine provides fast, clean cuts with little to no burrs. Robust design using high precision CNC grade components for superior accuracy in cutoff of solid bars and tubes.

#### KEY FEATURES

- Compact, robust design for superior tolerance and finish.
- · Fast, clean cuts with almost no burr.
- Cuts multiple tubes or bars per cycle.
- · Easy setup and operation using color touchscreen HMI.
- Programmability and flexibility of changing cut lengths without operator input.
- Offered in right-or-left hand configuration to create a work cell with one operator running two machines.
- All stainless construction including full access stainless splash guard and coolant tank.