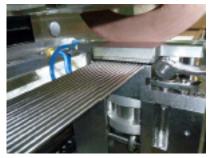

### TRIDEX PRECISION ABRASIVE CUTOFF MACHINE

The Tridex CS1-A Precision Abrasive Cutoff Machine provides fast, clean cuts with little to no burrs. Robust design using high precision CNC grade components for superior accuracy in cutoff of solid bars and tubes.

# FAST, PRECISE CUTOFF OF BAR STOCK AND TUBING

- Tool Steels
- Stainless
- Inconel
- MP-35

- Hast-X
- Tungsten
- Glass
- · Ceramics

Precise Cutoff with Minimal Burr

Stainless Construction

No Mechanical Adjustments