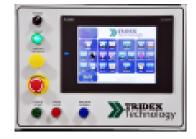

Control: Operator pendant color touch screen

Glebar is proud to be an MMT company – the sole source for automated, process-driven medical manufacturing. Medical Manufacturing Technologies (MMT) brings together applications expertise, technical solutions, and aftermarket support to revolutionize medical device manufacturing. Learn more at mmt-inc.com.

Right or Left Hand Feed for Work Cells

Intuitive User Interface with Color Touch Screen