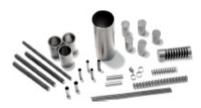

## APPLICATIONS FOR ABRASIVE CUTOFF

- Stainless and Nickel Alloy Forging Blanks
- Hardened Tool Steel Rod
- Tungsten and Molybdenum Rod
- Rubber/Metal Extrusions
- PEEK and PEEK-SiITM Tube
- Dental Alloys

- Ceramics
- Ferro-Magnetic Alloys

# FAST, PRECISE CUTOFF OF BAR STOCK AND TUBING

- Tool Steels
- Stainless
- Inconel
- MP-35

- Hast-X
- Tungsten
- Glass
- · Ceramics

Precise Cutoff with Minimal Burr

Stainless Construction

No Mechanical Adjustments