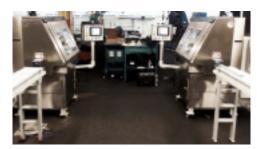

#### KEY FEATURES

- Compact, robust design for superior tolerance and finish.
- · Fast, clean cuts with almost no burr.
- Cuts multiple tubes or bars per cycle.
- · Easy setup and operation using color touchscreen HMI.
- Programmability and flexibility of changing cut lengths without operator input.
- Offered in right-or-left hand configuration to create a work cell with one operator running two machines.
- All stainless construction including full access stainless splash guard and coolant tank.

Right or Left Hand Feed for Work Cells

Intuitive User Interface with Color Touch Screen