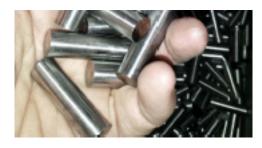

# FAST, PRECISE CUTOFF OF BAR STOCK AND TUBING

- Tool Steels
- Stainless
- Inconel
- MP-35

- Hast-X
- Tungsten
- Glass
- · Ceramics

Precise Cutoff with Minimal Burr

Stainless Construction

No Mechanical Adjustments